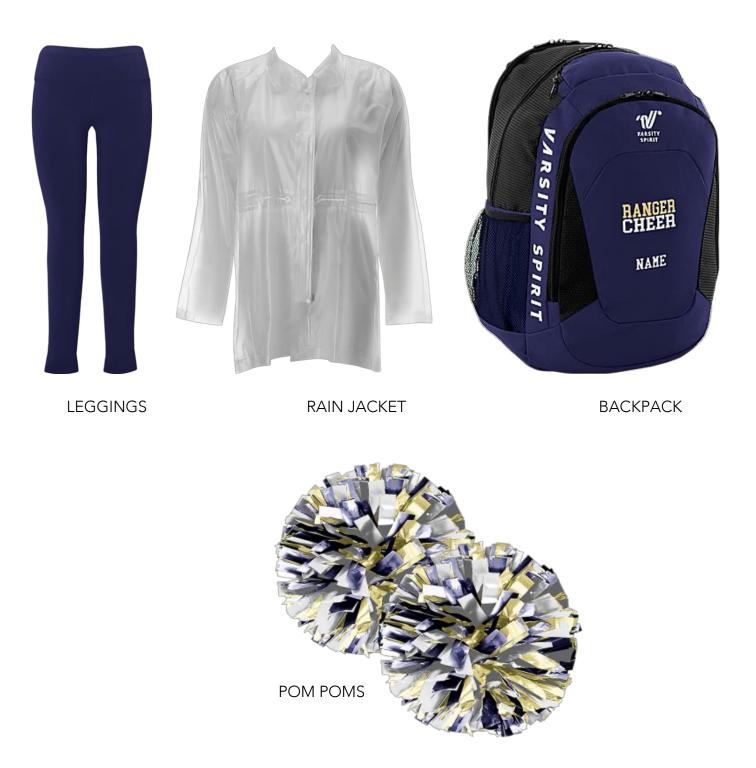

## UNIFORM CHECK LIST

|                    | FRESHMEN | SOPHOMORE | JUNIOR   | SENIOR   |
|--------------------|----------|-----------|----------|----------|
| UNITY SKIRT        | REQUIRED | REQUIRED  | REQUIRED | REQUIRED |
| UNITY SHELL        | REQUIRED | REQUIRED  | REQUIRED | REQUIRED |
| UNITY LINER        | REQUIRED | REQUIRED  | REQUIRED | REQUIRED |
| SQUAD SKIRT        | REQUIRED | REQUIRED  | REQUIRED | REQUIRED |
| SQUAD SHELL        | REQUIRED | REQUIRED  | REQUIRED | REQUIRED |
| SQUAD LINER        | REQUIRED | REQUIRED  | REQUIRED | REQUIRED |
| JV JACKET (ZIP UP) | REQUIRED | REQUIRED  |          |          |
| VARSITY JACKET     |          |           | REQUIRED | REQUIRED |
| *NAVY BOW          | REQUIRED | REQUIRED  | REQUIRED | REQUIRED |
| *WHITE BOW         |          |           | REQUIRED | REQUIRED |
| PINK BOW           | REQUIRED | REQUIRED  | REQUIRED | REQUIRED |
| NAVY BRA           | REQUIRED | REQUIRED  | REQUIRED | REQUIRED |
| WHITE BRA          | REQUIRED | REQUIRED  | REQUIRED | REQUIRED |
| PINK SOCKS         | REQUIRED | REQUIRED  | REQUIRED | REQUIRED |
| *ANKLE SOCKS       | REQUIRED | REQUIRED  | REQUIRED | REQUIRED |
| *SPANDEX SHORT     | REQUIRED | REQUIRED  | REQUIRED | REQUIRED |
| HEADBAND           | REQUIRED | REQUIRED  | REQUIRED | REQUIRED |
| GLOVES             | REQUIRED | REQUIRED  | REQUIRED | REQUIRED |
| LEGGINGS           | REQUIRED | REQUIRED  | REQUIRED | REQUIRED |
| RAIN JACKET        | REQUIRED | REQUIRED  | REQUIRED | REQUIRED |
| BACKPACK           | REQUIRED | REQUIRED  | REQUIRED | REQUIRED |
| POM POMS           | OPTIONAL | OPTIONAL  | OPTIONAL | OPTIONAL |

\* it is recommended that each cheerleader has 2-3 of these items

VARSITY SQUAD UNIFORM

UNITY UNIFORM

JV SQUAD UNIFORM

VARSITY JACKET

JV JACKET (W/ RANGERS ON THE BACK)