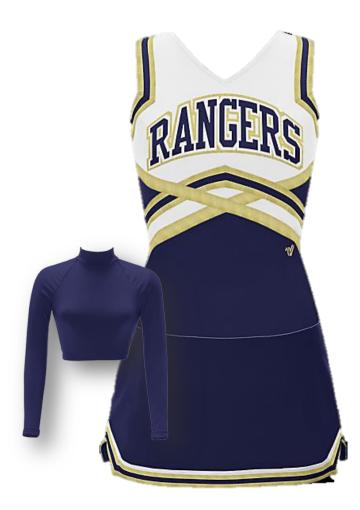

\* it is recommended that each cheerleader has 2-3 of these items

VARSITY SQUAD UNIFORM

UNITY UNIFORM

JV SQUAD UNIFORM

VARSITY JACKET

JV JACKET (W/ RANGERS ON THE BACK)