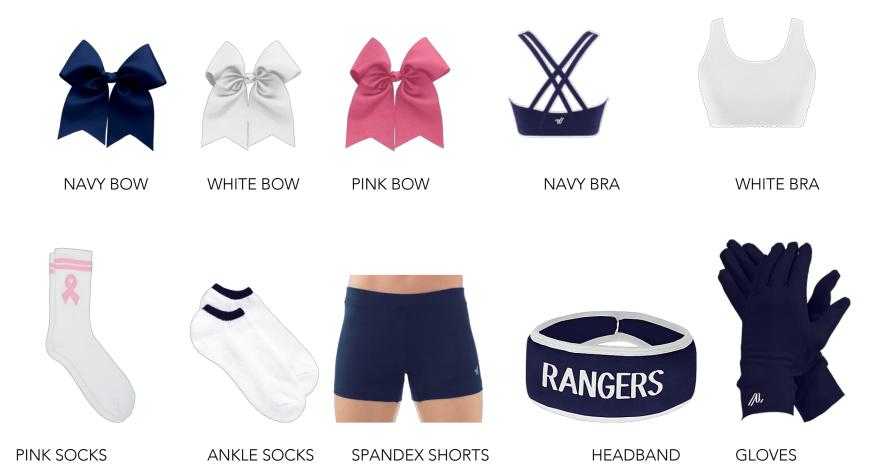

## UNIFORM CHECK LIST

|                    | FRESHMEN | SOPHOMORE | JUNIOR   | SENIOR   |
|--------------------|----------|-----------|----------|----------|
| UNITY SKIRT        | REQUIRED | REQUIRED  | REQUIRED | REQUIRED |
| UNITY SHELL        | REQUIRED | REQUIRED  | REQUIRED | REQUIRED |
| UNITY LINER        | REQUIRED | REQUIRED  | REQUIRED | REQUIRED |
| SQUAD SKIRT        | REQUIRED | REQUIRED  | REQUIRED | REQUIRED |
| SQUAD SHELL        | REQUIRED | REQUIRED  | REQUIRED | REQUIRED |
| SQUAD LINER        | REQUIRED | REQUIRED  | REQUIRED | REQUIRED |
| JV JACKET (ZIP UP) | REQUIRED | REQUIRED  |          |          |
| VARSITY JACKET     |          |           | REQUIRED | REQUIRED |
| *NAVY BOW          | REQUIRED | REQUIRED  | REQUIRED | REQUIRED |
| *WHITE BOW         |          |           | REQUIRED | REQUIRED |
| PINK BOW           | REQUIRED | REQUIRED  | REQUIRED | REQUIRED |
| NAVY BRA           | REQUIRED | REQUIRED  | REQUIRED | REQUIRED |
| WHITE BRA          | REQUIRED | REQUIRED  | REQUIRED | REQUIRED |
| PINK SOCKS         | REQUIRED | REQUIRED  | REQUIRED | REQUIRED |
| *ANKLE SOCKS       | REQUIRED | REQUIRED  | REQUIRED | REQUIRED |
| *SPANDEX SHORT     | REQUIRED | REQUIRED  | REQUIRED | REQUIRED |
| HEADBAND           | REQUIRED | REQUIRED  | REQUIRED | REQUIRED |
| GLOVES             | REQUIRED | REQUIRED  | REQUIRED | REQUIRED |
| LEGGINGS           | REQUIRED | REQUIRED  | REQUIRED | REQUIRED |
| RAIN JACKET        | REQUIRED | REQUIRED  | REQUIRED | REQUIRED |
| BACKPACK           | REQUIRED | REQUIRED  | REQUIRED | REQUIRED |
| POM POMS           | OPTIONAL | OPTIONAL  | OPTIONAL | OPTIONAL |

\* it is recommended that each cheerleader has 2-3 of these items

VARSITY SQUAD UNIFORM

UNITY UNIFORM

JV SQUAD UNIFORM

VARSITY JACKET

JV JACKET (W/ RANGERS ON THE BACK)