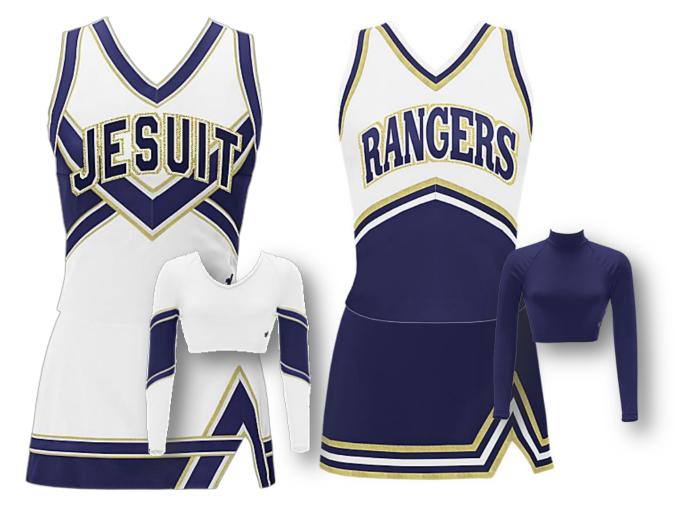

\* it is recommended that each cheerleader has 2-3 of these items

VARSITY SQUAD UNIFORM

UNITY UNIFORM

JV SQUAD UNIFORM

VARSITY JACKET

JV JACKET (W/ RANGERS ON THE BACK)