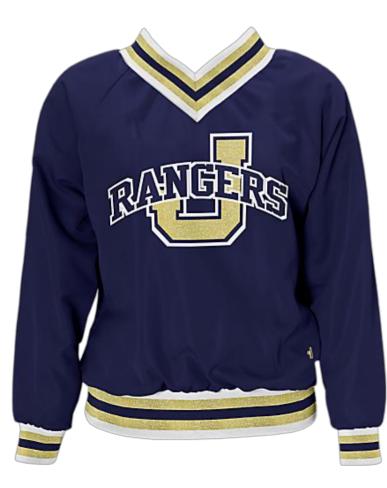

\* it is recommended that each cheerleader has 2-3 of these items

VARSITY SQUAD UNIFORM

UNITY UNIFORM

JV SQUAD UNIFORM

VARSITY JACKET

JV JACKET (W/ RANGERS ON THE BACK)