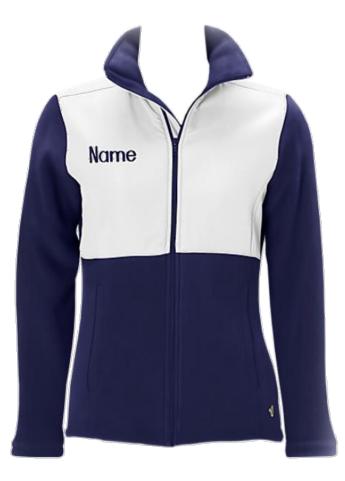

\* it is recommended that each cheerleader has 2-3 of these items

VARSITY SQUAD UNIFORM

UNITY UNIFORM

JV SQUAD UNIFORM

VARSITY JACKET

JV JACKET (W/ RANGERS ON THE BACK)